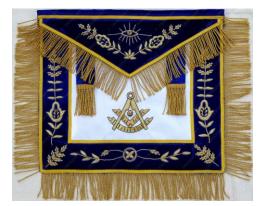

GRAND MASTER (Purple with Gold Embroidery)

ELECTED GRAND LODGE OFFICER / MWPGM APRON WITH APPROPRIATE JEWEL OF OFFICE (Purple with Gold Embroidery)

STANDARD APPOINTED GRAND LODGE OFFICER APRON (Purple with Gold Embroidery) No Tau or metal link tabs