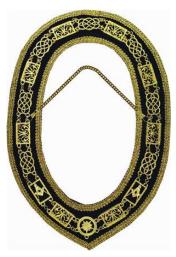

#### TYLER

PAST MASTER (Gold)

COLLARS

GRAND MASTER / PAST GRAND MASTER COLLAR (Inner/Outer Rhinestone Beaded - Purple Backing)

> ELECTED GRAND LODGE OFFICER COLLAR (Gold Braid / Purple Backing)

STANDARD GRAND LODGE OFFICER COLLAR (Purple Backing Gold chain with Grand Emblems) No other Trimmings or Ornaments may be attached - APPOINTED GRAND LODGE OFFICERS