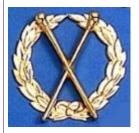

#### ASSISTANT GRAND SECRETARY

GRAND TREASURER

ASSISTANT GRAND TREASURER (Must have bar above emblem)

GRAND TRUSTEE

SENIOR GRAND DEACON

JUNIOR GRAND DEACON