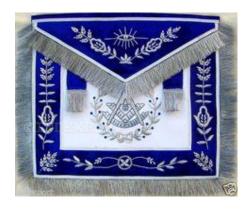

#### STANDARD GRAND LODGE APRON – FUNERALS/MEMORIAL SERVICES

PAST MASTER APRON Blue with Silver Embroidery <u>NO WREATH</u>)

PAST MASTER APRON (Blue with Gold Embroidery <u>NO WREATH</u>)