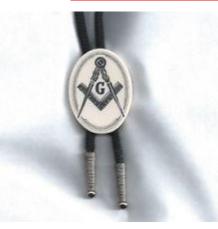

#### **BOLO TIES, STRING TIES, OR MASONIC EMBLEM TIES ARE NOT TO BE WORN WITH REGULAR MASONIC DRESS**