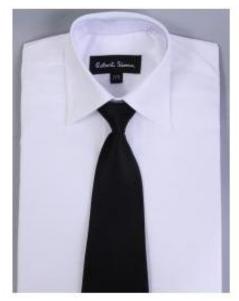

# MASONIC DRESS IN THE JURISDICTION OF FLORIDA CONSIST OF THE FOLLOWING

Black or Dark Blue suit, Black Straight neck tie, white shirt, Black Socks, Black Shoes, white gloves with appropriate emblems, Florida lapel pin, Blue or Black pocket Badge (where appropriate)

#### WORSHIPFUL MASTER HATS

Acceptable Hats to be worn by the Worshipful Master

Homburg (Godfather)

Master's (Brimless) Cap

STRAIGHT NECK TIES ARE THE STANDARD AND ARE TO <u>ALWAYS</u> BE WORN WITH REGULAR MASONIC DRESS.

BOW TIES <u>MAY ONLY BE WORN</u> DURING FORMAL DRESS MASONIC EVENTS OR WHEN WEARING NON MASONIC DRESS ( COLOR SUITS)

#### **BOLO TIES, STRING TIES, OR MASONIC EMBLEM TIES ARE NOT TO BE WORN WITH REGULAR MASONIC DRESS**