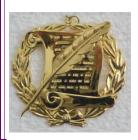

#### **GRAND OFFICER JEWELS (GOLD JEWEL WITH WREATH)**

GRAND MASTER

PAST GRAND MASTER

DEPUTY GRAND MASTER

SENIOR GRAND WARDEN

JUNIOR GRAND WARDEN

GRAND SECRETARY