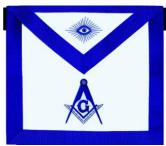

#### STANDARD SUBORDINATE BLUE LODGE APRON Lamb Skin or Cloth. A Fringe of Blue, Silver or White may be added. <u>NO WREATH ON</u> <u>THE JEWELS, NO TABS, NO ORNAMENTAL LILLY WORK, NO TAUS, NO</u> <u>METAL CHAIN TABS</u>)

(PM Dress Apron)

(Funeral / Memorial Apron)

SUBORDINATE LODGE APRONS WITH JEWEL OF OFFICE ARE AN OPTION THE MASTER MASON APRON ABOVE IS ACCEPTABLE FOR ALL MASTER MASONS