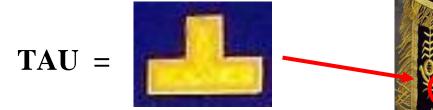

ALL MASONIC APRONS MAY BE NO LARGER THAN 14" X 16" IN DIMENSION OR SMALLER THAN 13" X 15". OVERSIZED APRONS ARE NON REGULAR AND ARE PROHIBITED

ONLY THE ELECTED GRAND LODGE OFFICERS AND THE MWPGM MAY ADORN THE APRON WITH THE <u>"TAU"</u>