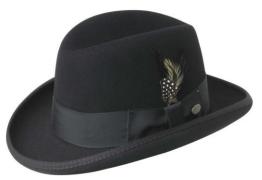

#### WORSHIPFUL MASTER HATS

Acceptable Hats to be worn by the Worshipful Master

Homburg (Godfather)

Master's (Brimless) Cap

STRAIGHT NECK TIES ARE THE STANDARD AND ARE TO <u>ALWAYS</u> BE WORN WITH REGULAR MASONIC DRESS.

#### THE FOLLOWING HATS ARE NOT TO BE WORN BY THE WORSHIPFUL MASTER WHEN PRESIDING

Blue Lodge Crowns

Ball Caps

Fedora

Bowler

Pork Pie

Top Hat (Worn by the Grand Master Only)