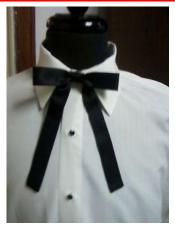

#### WORSHIPFUL MASTER HATS

Acceptable Hats to be worn by the Worshipful Master

Homburg (Godfather)

Master's (Brimless) Cap

STRAIGHT NECK TIES ARE THE STANDARD AND ARE TO <u>ALWAYS</u> BE WORN WITH REGULAR MASONIC DRESS.

BOW TIES <u>MAY ONLY BE WORN</u> DURING FORMAL DRESS MASONIC EVENTS OR WHEN WEARING NON MASONIC DRESS ( COLOR SUITS)