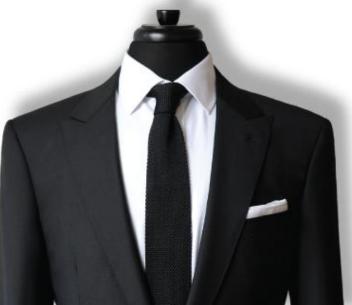

# MASONIC DRESS IN THE JURISDICTION OF FLORIDA CONSIST OF THE FOLLOWING

Black or Dark Blue suit, Black Straight neck tie, white shirt, Black Socks, Black Shoes, white gloves with appropriate emblems, Florida lapel pin, Blue or Black pocket Badge (where appropriate)