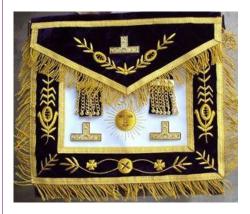

#### STANDARD GRAND LODGE APRON – FUNERALS/MEMORIAL SERVICES

PAST MASTER APRON Blue with Silver Embroidery <u>NO WREATH</u>)

PAST MASTER APRON (Blue with Gold Embroidery <u>NO WREATH</u>)