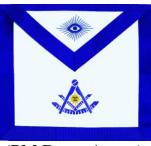

#### STANDARD GRAND LODGE APRON – FUNERALS/MEMORIAL SERVICES

PAST MASTER APRON Blue with Silver Embroidery <u>NO WREATH</u>)

PAST MASTER APRON (Blue with Gold Embroidery <u>NO WREATH</u>)