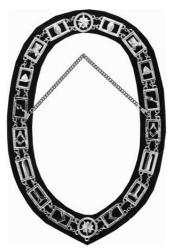

STANDARD SUBORDINATE LODGE COLLAR LOCAL LODGE OFFICERS (Silver Chain / Blue Backing. No other Trimmings or ornaments may be attached excepted the Jewel)

PASTER MASTER COLLAR (Gold or Silver Chain / Blue Backing, No other Trimmings or ornaments may be attached excepted the Jewel) APRONS