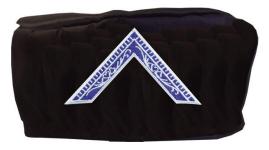

#### VELVET COLLARS OR SASHES <u>ARE NOT</u> STANDARD REGLIA FOR FLORIDA AND SHOULD NOT BE WORN.

#### LAUREL LEAFS OR WREATHS ARE ONLY TO ADORN THE COLLARS AND APRONS OF THE APPOINTED AND ELECTED GRAND LODGE OFFICERS