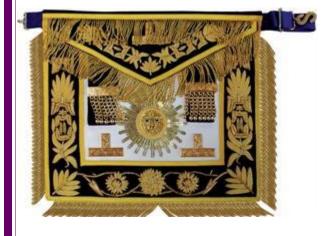

GRAND MASTER (Purple with Gold Embroidery)

ELECTED GRAND LODGE OFFICER / MWPGM APRON WITH APPROPRIATE JEWEL OF OFFICE (Purple with Gold Embroidery)

STANDARD APPOINTED GRAND LODGE OFFICER APRON (Purple with Gold Embroidery) No Tau or metal link tabs