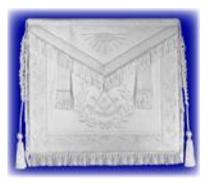

#### STANDARD SUBORDINATE BLUE LODGE APRON Lamb Skin or Cloth. A Fringe of Blue, Silver or White may be added. <u>NO WREATH ON</u> <u>THE JEWELS, NO TABS, NO ORNAMENTAL LILLY WORK, NO TAUS, NO</u> <u>METAL CHAIN TABS</u>)

(PM Dress Apron)

(Funeral / Memorial Apron)

SUBORDINATE LODGE APRONS WITH JEWEL OF OFFICE ARE AN OPTION THE MASTER MASON APRON ABOVE IS ACCEPTABLE FOR ALL MASTER MASONS