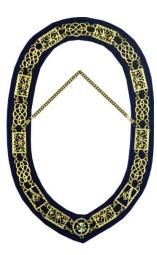

STANDARD SUBORDINATE LODGE COLLAR LOCAL LODGE OFFICERS (Silver Chain / Blue Backing. No other Trimmings or ornaments may be attached excepted the Jewel)

PASTER MASTER COLLAR (Gold or Silver Chain / Blue Backing, No other Trimmings or ornaments may be attached excepted the Jewel) APRONS