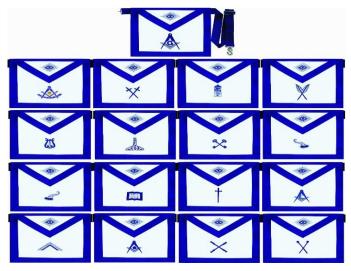

#### STANDARD SUBORDINATE BLUE LODGE APRON Lamb Skin or Cloth. A Fringe of Blue, Silver or White may be added. <u>NO WREATH ON</u> <u>THE JEWELS, NO TABS, NO ORNAMENTAL LILLY WORK, NO TAUS, NO</u> <u>METAL CHAIN TABS</u>)

(PM Dress Apron)

(Funeral / Memorial Apron)

SUBORDINATE LODGE APRONS WITH JEWEL OF OFFICE ARE AN OPTION THE MASTER MASON APRON ABOVE IS ACCEPTABLE FOR ALL MASTER MASONS

#### **SUBORDINATE OFFICER JEWELS**

WORSHIPFUL MASTER

SENIOR WARDEN

JUNIOR WARDEN

JUNIOR DEACON

SENIOR DEACON

**STEWARDS** 

LECTURER (Lodge Instructor)

### CHAPLAIN

HISTORIAN

TRUSTEE

SENTINEL

ORGANIST/MUSICIAN

#### TYLER

PAST MASTER (Gold)

COLLARS

GRAND MASTER / PAST GRAND MASTER COLLAR (Inner/Outer Rhinestone Beaded - Purple Backing)

> ELECTED GRAND LODGE OFFICER COLLAR (Gold Braid / Purple Backing)

STANDARD GRAND LODGE OFFICER COLLAR (Purple Backing Gold chain with Grand Emblems) No other Trimmings or Ornaments may be attached - APPOINTED GRAND LODGE OFFICERS