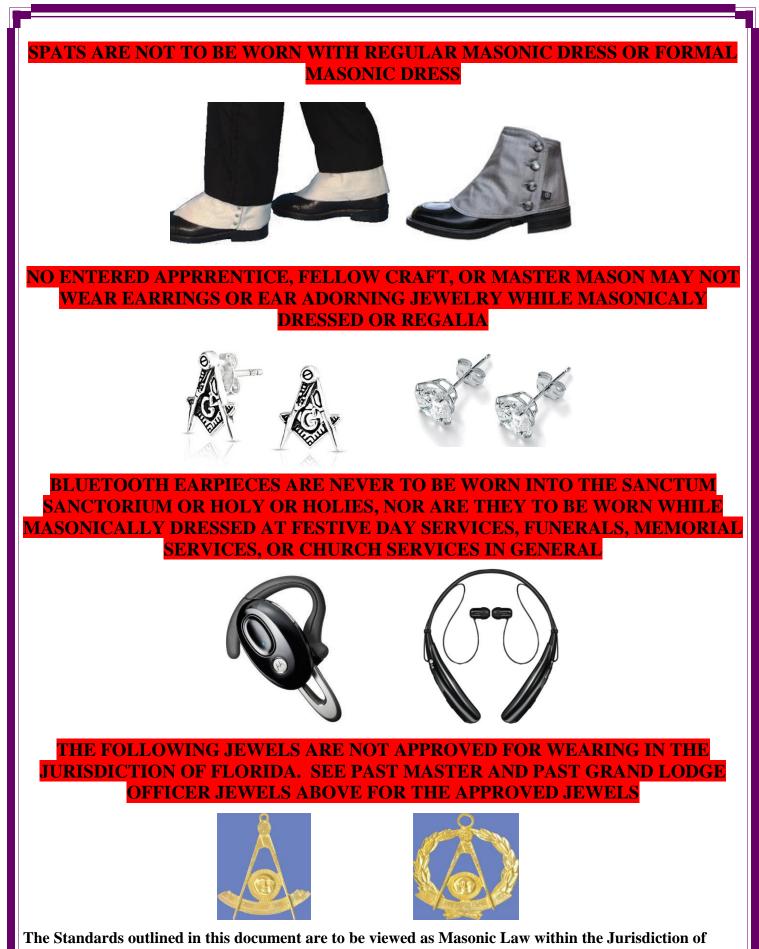

# THE FOLLOWING ITEMS ARE <u>PROHIBITED</u> AND ARE NOT TO BE WORN IN THE JURISDICTION OF FLORIDA

#### VELVET COLLARS OR SASHES <u>ARE NOT</u> STANDARD REGLIA FOR FLORIDA AND SHOULD NOT BE WORN.

#### **BOLO TIES, STRING TIES, OR MASONIC EMBLEM TIES ARE NOT TO BE WORN WITH REGULAR MASONIC DRESS**

#### LAUREL LEAFS OR WREATHS ARE ONLY TO ADORN THE COLLARS AND APRONS OF THE APPOINTED AND ELECTED GRAND LODGE OFFICERS