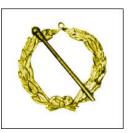

#### TYLER

PAST MASTER (Gold)

COLLARS

GRAND MASTER / PAST GRAND MASTER COLLAR (Inner/Outer Rhinestone Beaded - Purple Backing)

> ELECTED GRAND LODGE OFFICER COLLAR (Gold Braid / Purple Backing)

STANDARD GRAND LODGE OFFICER COLLAR (Purple Backing Gold chain with Grand Emblems) No other Trimmings or Ornaments may be attached - APPOINTED GRAND LODGE OFFICERS