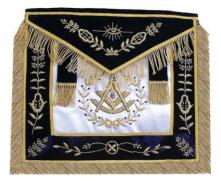

GRAND MASTER (Purple with Gold Embroidery)

ELECTED GRAND LODGE OFFICER / MWPGM APRON WITH APPROPRIATE JEWEL OF OFFICE (Purple with Gold Embroidery)

STANDARD APPOINTED GRAND LODGE OFFICER APRON (Purple with Gold Embroidery) No Tau or metal link tabs

#### STANDARD GRAND LODGE APRON – FUNERALS/MEMORIAL SERVICES

PAST MASTER APRON Blue with Silver Embroidery <u>NO WREATH</u>)

PAST MASTER APRON (Blue with Gold Embroidery <u>NO WREATH</u>)