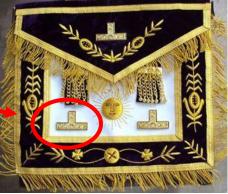

GRAND MASTER (Purple with Gold Embroidery)

ELECTED GRAND LODGE OFFICER / MWPGM APRON WITH APPROPRIATE JEWEL OF OFFICE (Purple with Gold Embroidery)

STANDARD APPOINTED GRAND LODGE OFFICER APRON (Purple with Gold Embroidery) No Tau or metal link tabs