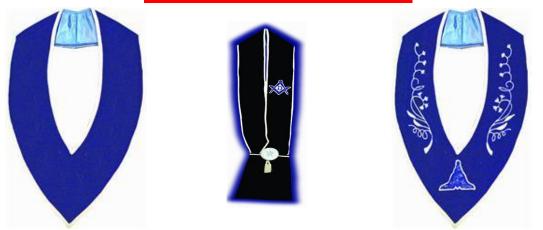

#### VELVET COLLARS OR SASHES <u>ARE NOT</u> STANDARD REGLIA FOR FLORIDA AND SHOULD NOT BE WORN.

#### LAUREL LEAFS OR WREATHS ARE ONLY TO ADORN THE COLLARS AND APRONS OF THE APPOINTED AND ELECTED GRAND LODGE OFFICERS