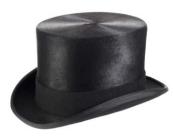

#### THE FOLLOWING HATS ARE NOT TO BE WORN BY THE WORSHIPFUL MASTER WHEN PRESIDING

Blue Lodge Crowns

Ball Caps

Fedora

Bowler

Pork Pie

Top Hat (Worn by the Grand Master Only)