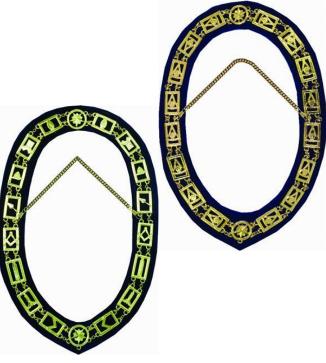

#### TYLER

PAST MASTER (Gold)

COLLARS

GRAND MASTER / PAST GRAND MASTER COLLAR (Inner/Outer Rhinestone Beaded - Purple Backing)

> ELECTED GRAND LODGE OFFICER COLLAR (Gold Braid / Purple Backing)

STANDARD GRAND LODGE OFFICER COLLAR (Purple Backing Gold chain with Grand Emblems) No other Trimmings or Ornaments may be attached - APPOINTED GRAND LODGE OFFICERS

STANDARD SUBORDINATE LODGE COLLAR LOCAL LODGE OFFICERS (Silver Chain / Blue Backing. No other Trimmings or ornaments may be attached excepted the Jewel)

PASTER MASTER COLLAR (Gold or Silver Chain / Blue Backing, No other Trimmings or ornaments may be attached excepted the Jewel) APRONS